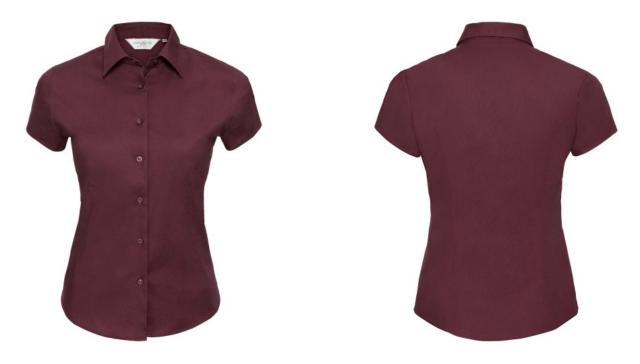

## **RUSSELL WOMEN'S SHORT-SLEEVED SHIRT FITTED**

#### Specification

RUSSELL women's short-sleeved shirt FITTED. Stylish and contemporary design makes it stylish. Classic button-down collar, two buttons on cuff.97% cotton / 3% elastic waistband, 140 g / m2.Wash at 40 degrees.EASY CARE - fast sushi, easy to iron Port M