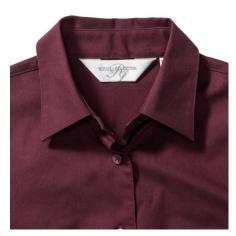

#### Specification

RUSSELL women's short-sleeved shirt FITTED. Stylish and contemporary design makes it stylish. Classic button-down collar, two buttons on cuff.97% cotton / 3% elastic waistband, 140 g / m2.Wash at 40 degrees.EASY CARE - fast sushi, easy to iron Port M